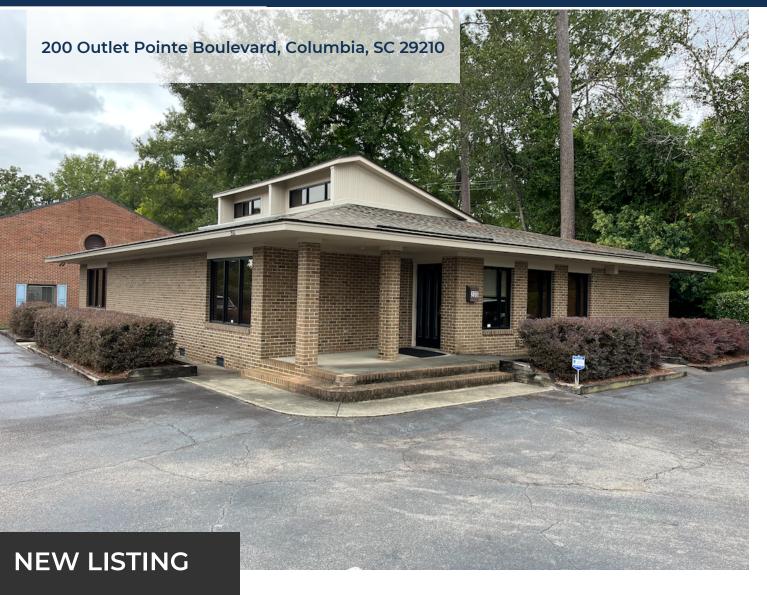

## **PROPERTY DESCRIPTION**

This excellently maintained office / medical office is now available in Columbia, SC. Located just seconds from Interstate 20, the building is well suited for a variety of businesses and medical practitioners. Encompassing over 2,600 square feet, the building includes 4 small offices/exam rooms, 2 additional private offices, 3 bathrooms, lobby/reception, file room, kitchenette, and ample additional space. With great proximity and easy access, this property offers a rare opportunity for small business / medical practice to own their building.

## **PROPERTY DESCRIPTION**

This excellently maintained office / medical office is now available in Columbia, SC. Located just seconds from Interstate 20, and next door to the SC Dept. of Revenue, the building is well suited for a variety of businesses ranging from Accounting / CPA's to medical practitioners. Encompassing over 2,600 square feet, the building includes 4 small offices/exam rooms, 2 additional private offices, 3 bathrooms, lobby/reception, file room, kitchenette, and ample additional space. With great proximity and easy access, this property offers a rare opportunity for a small business / medical practice to own their building.