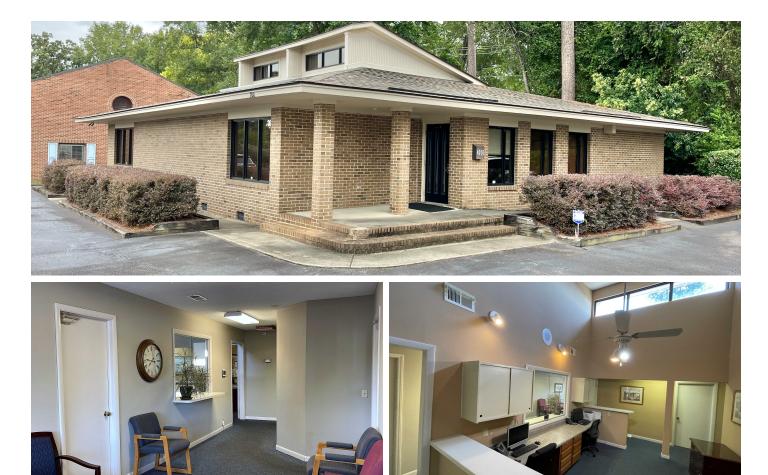

## **PROPERTY DESCRIPTION**

This excellently maintained office / medical office is now available in Columbia, SC. Located just seconds from Interstate 20, the building is well suited for a variety of businesses and medical practitioners. Encompassing over 2,600 square feet, the building includes 4 small offices/exam rooms, 2 additional private offices, 3 bathrooms, lobby/reception, file room, kitchenette, and ample additional space. With great proximity and easy access, this property offers a rare opportunity for small business / medical practice to own their building.

## **PROPERTY DESCRIPTION**

This excellently maintained office / medical office is now available in Columbia, SC. Located just seconds from Interstate 20, and next door to the SC Dept. of Revenue, the building is well suited for a variety of businesses ranging from Accounting / CPA's to medical practitioners. Encompassing over 2,600 square feet, the building includes 4 small offices/exam rooms, 2 additional private offices, 3 bathrooms, lobby/reception, file room, kitchenette, and ample additional space. With great proximity and easy access, this property offers a rare opportunity for a small business / medical practice to own their building.