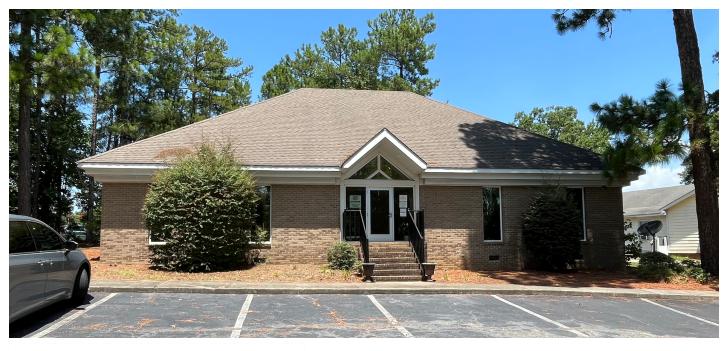

## **PROPERTY OVERVIEW**

This bite-sized investment opportunity with below-market rents and significant value-add potential is now available in Columbia, SC. Located just 5 minutes from Interstate 26, this well maintained small office building is 90% leased and offers a prime opportunity for an investor looking for stability while benefiting from upward rent potential and un-utilized square footage. The building includes 2,623 sf on the main floor and an additional +/- 800 sf of unfinished office space on the 2nd floor representing a significant increase in rentable area.